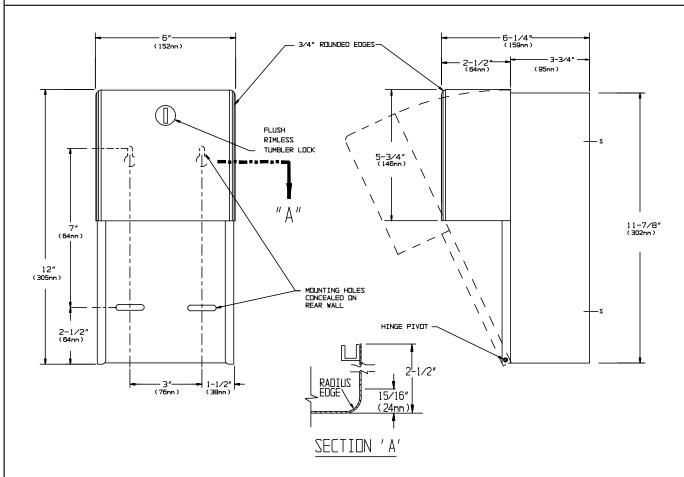

#### **SPECIFICATION**

Profile Collection Surface Mounted Twin Hide- A -Roll Toilet Paper Dispenser shall hold and dispense two (2) standard or two (2) 5-1/4"dia. (133 mm) 1800 sheet toilet paper rolls and shall have door, door frame, and dispensing mechanism fabricated of alloy 18-8 stainless steel, type 304, 18 gauge (1.2mm); cabinet body shall be same grade, 22 gauge (.8mm). All exposed surface shall be Nº 4 satin finish and be protected during shipment with a PVC film easily removable after installation. Internal mechanism levers shall be fabricated of molded high-impact resistant plastic for smooth operation. Structural assembly of body and door components shall be of welded construction. Door hinge shall be of heavy-duty stainless steel 3/16" (4.8mm) dia.rivets. Door shall have 3/4" (19mm) rounded vertical edges with all corners welded and ground smooth with no open miters shall be held closed with a flush rimless tumbler lock keyed alike to other ASI washroom equipment. Vandal resistant rollers shall be of molded high-impact resistant plastic with integral molded-in stainless steel end pins and two (2) rollers shall be supplied.

# **INSTALLATION**

Unit is surface mounted on wall or partition using four (4) No 10 self tapping screws (by others). Top two mounting holes through back are "keyhole" slots for ease in hanging unit on pre-installed screws. Bottom two mounting holes are horizontal slots for ease of adjustment. For compliance with ADA Accessibility Guidelines, top of unit should be installed 29" (737 mm) above finished floor.